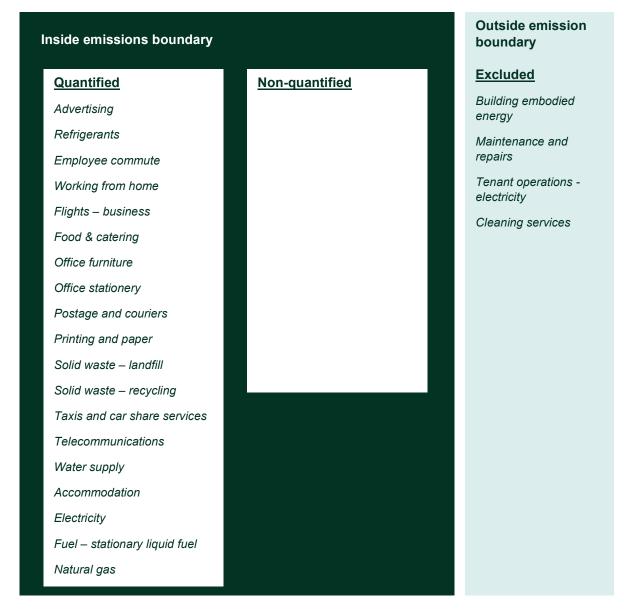

### Inside the emissions boundary

All emission sources listed in the emissions boundary are part of the carbon neutral claim.

**Quantified emissions** have been assessed as relevant and are quantified in the carbon inventory. This may include emissions that are not identified as arising due to the operations of the certified entity, however are **optionally included**.

**Non-quantified emissions** have been assessed as relevant and are captured within the emissions boundary, but are not measured (quantified) in the carbon inventory. All material emissions are accounted for through an uplift factor. Further detail is available at Appendix C.

### Outside the emissions boundary

**Excluded emissions** are those that have been assessed as not relevant to an organisation's or precinct's operations and are outside of its emissions boundary or are outside of the scope of the certification. These emissions are not part of the carbon neutral claim. Further detail is available at Appendix D.

### Data management plan for non-quantified sources

There are no non-quantified sources in the emission boundary that require a data management plan.