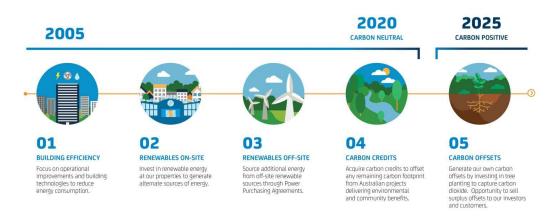

ISPT achieved carbon neutral certification via the pathway outlined in the diagram below. This five-step carbon strategy seeks to reduce reliance on fossil fuels with a target of being 100% powered by renewable energy by 2025. Achieving carbon neutrality is the result of our ESG initiatives and wider program addressing climate change over many years.

# ISPT'S CARBON NEUTRAL PATHWAY

Building on our carbon neutral achievement in 2020, we are targeting to become a net positive producer of carbon offsets by 2025. We'll achieve this longer-term target in multiple ways, including rolling out Stage 3 of our National Solar PV Project, further power purchase agreements (PPAs), and carbon sequestration with a carbon conservation land bank.

#### **Emissions reduction actions**

ISPT has made great strides in reducing our reliance on fossil fuels.

- Our national solar photovoltaic (PV) rollout is one way we're future-proofing our buildings and
  responsibly investing in a low carbon future. Five years on, Stages 1 and 2 are generating a
  combined 6,450MWh per annum, the equivalent of taking nearly 1,000 cars off the road a year.
- We've now commenced Stage 3 of the rollout, involving the installation of PV panels on a further 24 commercial and retail buildings and targeting savings of over 4,600 MWh per year. This stage will also investigate industrial-scale applications of solar, with new technologies such as battery storage, as we continue to set benchmarks for sustainability.
- ISPT entered into a second Power Purchase Agreement (PPA) to power properties in NSW and ACT with renewable energy generated off-site. With the NSW/ACT PPA coming online on 1 July 2021 and the Melbourne Renewable Energy Project (MREP) PPA operating throughout FY2021, 81% of our portfolio is now powered by renewable energy.
- As well as continuing our existing on-site renewables and off-site renewables programs, ISPT is
  targeting to be carbon positive through a carbon conservation landbank. We have commenced
  investigating the acquisition of land for the growing of the trees dedicated to the sequestration of
  carbon from the atmosphere. The aim is to sequester more carbon than we use, setting us firmly
  on the path to a carbon positive future.