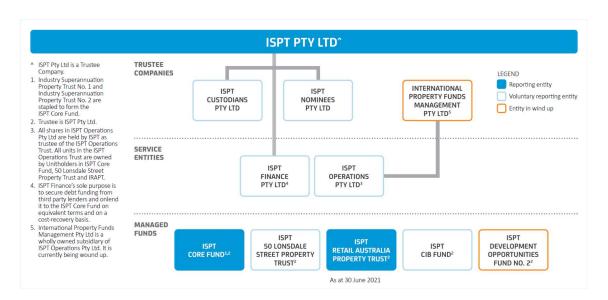

#### Corporate structure

ISPT is seeking Climate Active certification for the Australian operations of ISPT Pty Ltd (ABN 28 064 041 283).

ISPT includes ISPT Pty Ltd, ISPT Operations Pty Ltd, the relevant trusts for which ISPT Pty Ltd, ISPT Nominees Pty Ltd and ISPT Custodians Pty Ltd are trustee and other related bodies corporate of ISPT Pty Ltd within the meaning of the Corporations Act 2001 (Cth) (collectively referred to as ISPT).

ISPT Pty Ltd is trustee for the following main ISPT trusts:

- The Industry Superannuation Property Trust No.1 and the Industry Superannuation Property Trust No.2 (collectively referred to as the ISPT Core Fund)
- ISPT 50 Lonsdale Street Property Trust
- ISPT Retail Australia Property Trust
- ISPT CIB Fund

This Climate Active certification is submitted for the properties within the ISPT Core Fund, ISPT 50 Lonsdale Street Property Trust, and ISPT Retail Australia Property Trust, and corporate offices tenancies only.

# **ISPT Pty Ltd geographical boundary**