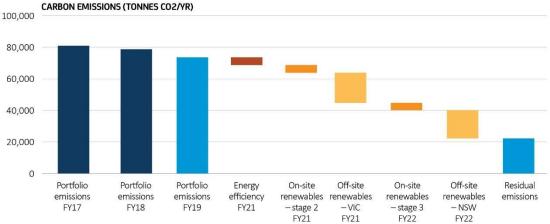

The diagram below illustrates how the various elements contribute to a reduction in the ISPT carbon footprint over time.

CARBON EMISSIONS (TONNES CO2/YR)

#### **Emissions reduction actions**

ISPT has made great strides in reducing our reliance on fossil fuels.

- Our national solar photovoltaic (PV) rollout is one way we're future-proofing our buildings and
  responsibly investing in a low carbon future. Five years on, Stages 1 and 2 are generating a
  combined 6,450MWh per annum, the equivalent of taking nearly 1,000 cars off the road a year.
- We've now commenced Stage 3 of the rollout, involving the installation of PV panels on a further 24 commercial and retail buildings and targeting savings of over 4,600 MWh per year. This stage will also investigate industrial-scale applications of solar, with new technologies such as battery storage, as we continue to set benchmarks for sustainability.
- ISPT entered into a second Power Purchase Agreement (PPA) to power properties in NSW and ACT with renewable energy generated off-site. With the NSW/ACT PPA coming online on 1 July 2021 and the Melbourne Renewable Energy Project (MREP) PPA operating throughout FY2021, 81% of our portfolio is now powered by renewable energy.
- As well as continuing our existing on-site renewables and off-site renewables programs, ISPT is
  targeting to be carbon positive through a carbon conservation landbank. We have commenced
  investigating the acquisition of land for the growing of the trees dedicated to the sequestration of
  carbon from the atmosphere. The aim is to sequester more carbon than we use, setting us firmly
  on the path to a carbon positive future.