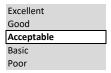

## **Appendix B: Waste Data Quality**

For all Climate Active Carbon Neutral claims made via the NABERSpathway, the quality of waste data is evaluated to determine the accuracy and integrity of the calculated emissions from the building's waste. Waste data quality is categorised into one of five tiers ranging from poor to excellent.

Emissions from waste make up 30.86% of this claim's total emissions

The quality of waste emissions data for this claim is categorised as: